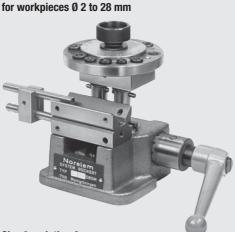

Size 0 variation A with V-block and index drilling disc

Size 2 for workpieces Ø 6 to 60 mm

Size 2 variation A with V-block and index drilling disc

**Size 0 variation B** with V-block and bush supports, adjustment range of supports: 64 mm