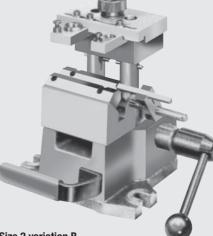

Size 0 variation A with V-block and index drilling disc

Size 2 for workpieces Ø 6 to 60 mm

Size 2 variation A with V-block and index drilling disc

**Size 0 variation B** with V-block and bush supports, adjustment range of supports: 64 mm

A shaft having approx. 10 mm Ø should be inserted in order to align the upper strips of the V-block: only then can you tighten the hexagon socket screws individually

Size 2 variation B with V-block and bush supports, adjustment range of supports: 100 mm 04000