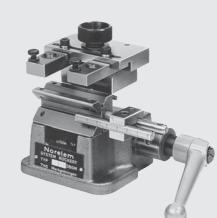

Size 0 variation A with V-block and index drilling disc

Size 2 for workpieces Ø 6 to 60 mm

Size 2 variation A with V-block and index drilling disc

**Size 0 variation B** with V-block and bush supports, adjustment range of supports: 64 mm

A shaft having approx. 10 mm Ø should be inserted in order to align the upper strips of the V-block: only then can you tighten the hexagon socket screws individually

Size 2 variation B with V-block and bush supports, adjustment range of supports: 100 mm 04000