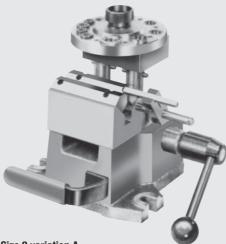

Size 0 variation A with V-block and index drilling disc

Size 2 for workpieces Ø 6 to 60 mm

Size 2 variation A with V-block and index drilling disc

**Size 0 variation B** with V-block and bush supports, adjustment range of supports: 64 mm