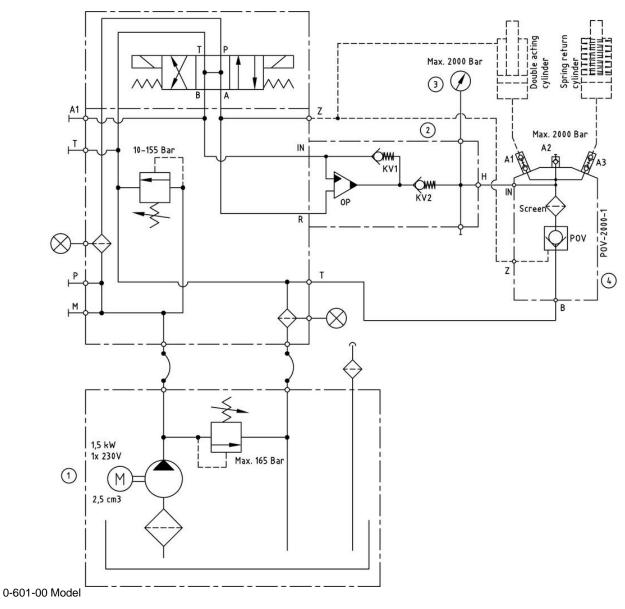

## **Functions**

## **Specification**

- 1 pcs. pump 2.5 cm<sup>2</sup>/ r ~ 3.5 l/ min. (max. 165 bar)
- 1 pcs. HC7 miniBOOSTER
- 1 pcs. electrical motor 1.5 kW
- 1 pcs. electrical control panel
  1 pcs. manifold block for valves
- 1 pcs. manifold block for valves
  2 pcs. pressure relief valves
- 1 pcs. oil tank volume 4.0 litres to max. level (volume between min. & max. level is 2.0 litres)
- 1 pcs. remote control with 5 m cable
- 1 pcs. 4/3 directional solenoid valve
- 2 pcs. pressure filter 10 µ
- 1 pcs. 4" high pressure gauge1 pcs. hour meter
- 1 pcs. Pilot Operated Check Valve