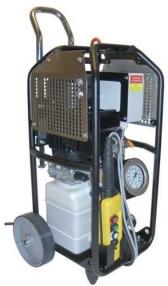

#### Description

The PP- HC7 Tower series offers a compact high pressure pump in a rugged steel frame. Reliability is our primary design consideration which is why the units are equipped with a Pilot controlled Check Valve which leads return oil directly to the tank with a minimum pressure drop, plus 2 pcs. 10 micron filters with a visual indicator and an hour meter for sheduled maintenance. The pressure is easily adjusted on the pressure control knob and can be accurately read on the large  $4^{\circ}$  – 1% gauge.

Noise is of no concern as it offers a very quiet operation with only 64dB(A). The slim design and lifting hook allows easy handling of the unit inside narrow spaces like turbine towers.

#### **Dimensions**

HP port: H 1/4" BSP cone 120° Height: 813 mm Width: 470 mm Length: 389 mm Weight: 50 kg

The system is adjusted and tested. Documentation is made in accordance with the EU Machine Directive.